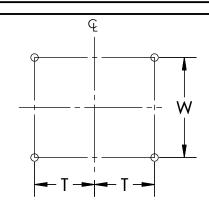

## **DIMENSIONAL DATA**

| Size | T        | W        | MOUNTING<br>RAIL SECTION | FAN WEIGHT<br>(LESS MOTOR)<br>(LBS.) |
|------|----------|----------|--------------------------|--------------------------------------|
| 122  | 13 1/4   | 26 3/4   | C3 x 4.1                 | 139                                  |
| 135  | 13 15/16 | 29 3/8   | C3 x 4.1                 | 169                                  |
| 150  | 14 15/16 | 30 15/16 | C3 x 4.1                 | 197                                  |
| 165  | 15 11/16 | 32       | C3 x 4.1                 | 226                                  |
| 182  | 16 15/16 | 33 15/16 | C4 x 5.4                 | 291                                  |
| 200  | 18 3/16  | 35 3/4   | C4 x 5.4                 | 339                                  |
| 222  | 19 3/4   | 41       | C5 x 6.7                 | 476                                  |
| 245  | 21 3/8   | 43 5/8   | C6x 8.2                  | 572                                  |
| 270  | 23 1/8   | 46 1/4   | C6x 10.5                 | 716                                  |
| 300  | 25 3/16  | 51 1/2   | C6x 10.5                 | 861                                  |
| 330  | 27 5/16  | 54 3/4   | C8x11.5                  | 1007                                 |
| 365  | 29 3/4   | 60 1/4   | C8x11.5                  | 1358                                 |
| 402  | 32 3/8   | 66 1/4   | C10x15.3                 | 1633                                 |
| 445  | 35 3/8   | 71 7/8   | C12x30                   | 1909                                 |
| 490  | 38 9/16  | 80 3/16  | C12x30                   | 2565                                 |
| 542  | 42 3/16  | 86 1/16  | C12x30                   | 2984                                 |
| 600  | 46 1/4   | 96 1/8   | C12x30                   | 3606                                 |