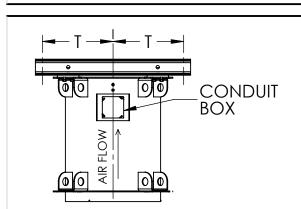

## **VERTICAL CEILING HUNG**

MOUNTING RAILS ARE NEEDED WHEN FAN WILL BE MOUNTED IN VERTICAL UPBLAST OR DOWNBLAST ARRANGEMENT EITHER CEILING HUNG OR BASE MOUNTED WITH USE OF ISOLATORS.

- MOUNTING RAILS TO BE SHIPPED LOOSE WITH HARDWARE.
- ISOLATORS ARE SUPPLIED AS PER ORDER

## **DIMENSIONAL DATA**

| Size | T        | W        | MOUNTING<br>RAIL SECTION | FAN WEIGHT<br>(LESS MOTOR)<br>(LBS.) |
|------|----------|----------|--------------------------|--------------------------------------|
| 122  | 13 1/4   | 26 3/4   | C3 x 4.1                 | 139                                  |
| 135  | 13 15/16 | 29 3/8   | C3 x 4.1                 | 169                                  |
| 150  | 14 15/16 | 30 15/16 | C3 x 4.1                 | 197                                  |
| 165  | 15 11/16 | 32       | C3 x 4.1                 | 226                                  |
| 182  | 16 15/16 | 33 15/16 | C4 x 5.4                 | 291                                  |
| 200  | 18 3/16  | 35 3/4   | C4 x 5.4                 | 339                                  |
| 222  | 19 3/4   | 41       | C5 x 6.7                 | 476                                  |
| 245  | 21 3/8   | 43 5/8   | C6x 8.2                  | 572                                  |
| 270  | 23 1/8   | 46 1/4   | C6x 10.5                 | 716                                  |
| 300  | 25 3/16  | 51 1/2   | C6x 10.5                 | 861                                  |
| 330  | 27 5/16  | 54 3/4   | C8x11.5                  | 1007                                 |
| 365  | 29 3/4   | 60 1/4   | C8x11.5                  | 1358                                 |
| 402  | 32 3/8   | 66 1/4   | C10x15.3                 | 1633                                 |
| 445  | 35 3/8   | 71 7/8   | C12x30                   | 1909                                 |
| 490  | 38 9/16  | 80 3/16  | C12x30                   | 2565                                 |
| 542  | 42 3/16  | 86 1/16  | C12x30                   | 2984                                 |
| 600  | 46 1/4   | 96 1/8   | C12x30                   | 3606                                 |