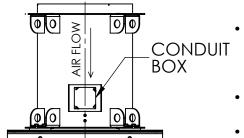

## **VERTICAL BASE MOUNT**

## **DIMENSIONAL DATA**

| Size | T        | W        | MOUNTING<br>RAIL SECTION | FAN WEIGHT<br>(LESS MOTOR)<br>(LBS.) |
|------|----------|----------|--------------------------|--------------------------------------|
| 122  | 13 1/4   | 26 3/4   | C3 x 4.1                 | 139                                  |
| 135  | 13 15/16 | 29 3/8   | C3 x 4.1                 | 169                                  |
| 150  | 14 15/16 | 30 15/16 | C3 x 4.1                 | 197                                  |
| 165  | 15 11/16 | 32       | C3 x 4.1                 | 226                                  |
| 182  | 16 15/16 | 33 15/16 | C4 x 5.4                 | 291                                  |
| 200  | 18 3/16  | 35 3/4   | C4 x 5.4                 | 339                                  |
| 222  | 19 3/4   | 41       | C5 x 6.7                 | 476                                  |
| 245  | 21 3/8   | 43 5/8   | C6x 8.2                  | 572                                  |
| 270  | 23 1/8   | 46 1/4   | C6x 10.5                 | 716                                  |
| 300  | 25 3/16  | 51 1/2   | C6x 10.5                 | 861                                  |
| 330  | 27 5/16  | 54 3/4   | C8x11.5                  | 1007                                 |
| 365  | 29 3/4   | 60 1/4   | C8x11.5                  | 1358                                 |
| 402  | 32 3/8   | 66 1/4   | C10x15.3                 | 1633                                 |
| 445  | 35 3/8   | 71 7/8   | C12x30                   | 1909                                 |
| 490  | 38 9/16  | 80 3/16  | C12x30                   | 2565                                 |
| 542  | 42 3/16  | 86 1/16  | C12x30                   | 2984                                 |
| 600  | 46 1/4   | 96 1/8   | C12x30                   | 3606                                 |